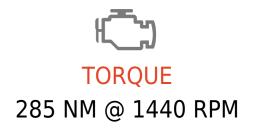

## TECHNICAL SPECIFICATIONS OF EICHER PRO 1075 4065/17.6 FT/HSD/BS-IV

| PERFORMANCE         |                     | DESIGN & BUILD        |                    |
|---------------------|---------------------|-----------------------|--------------------|
| Engine              | E483, 4 Cyl 2 V TCl | Body Option           | Deck Body          |
| Emission Norms      | BS-IV               | Chassis Type          | Chassis with Cabin |
| Engine Cylinders    | 4                   | Cabin Type            | Day Cabin          |
| Displacement (cc)   | ×                   | Tiltable Cabin        | ×                  |
| Max Power           | 95 bhp @ 3200 rpm   | Axle Configuration    | ×                  |
| Max Torque          | 285 Nm @ 1440 rpm   | Front Tyre            | 7.50 x 16 - 16PR   |
| Transmission        | Manual              | Rear Tyre             | 7.50 X 16 - 16PR   |
| Clutch              | 275 mm dia.         | Wheelbase (mm)        | 4065               |
| Gearbox             | 5-Speed             | Overall Length (mm)   | 4960               |
| Fuel Tank (Litres)  | 100                 | Overall Width (mm)    | 2007               |
| Gradeability (%)    | 26                  | Overall Height (mm)   | ×                  |
| Turning Radius (mm) | ×                   | Ground Clearance (mm) | 210                |
| Max Speed (km/h)    | ×                   | GVW / GCW (Kgs)       | 8250               |
|                     |                     | Kerb Weight (Kgs)     | ×                  |
|                     |                     | Payload (Kgs)         | ×                  |