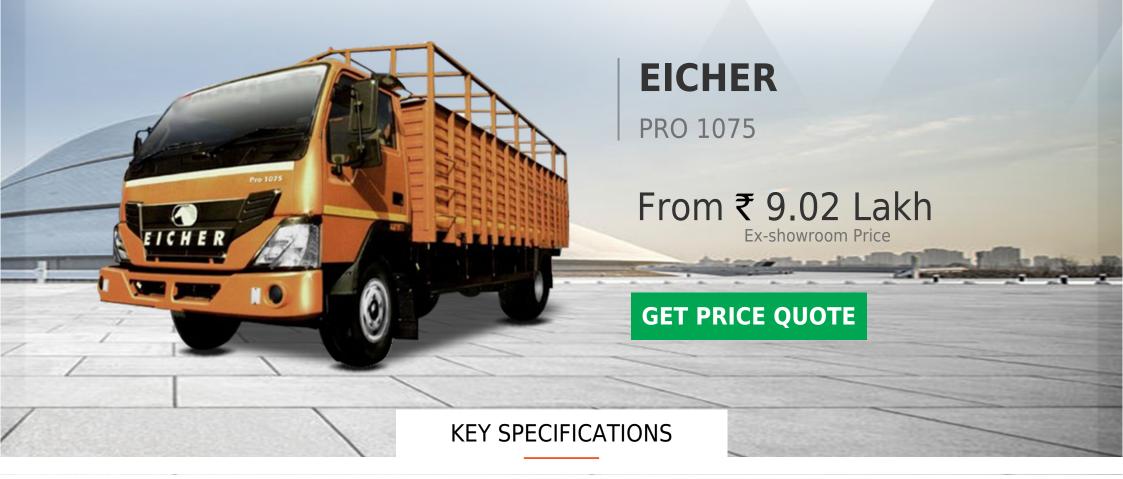

## EICHER PRO 1075 4065/17.6 FT/HSD/BS-IV

| Engine | Disp | lacement |
|--------|------|----------|
|--------|------|----------|

Off-road Gradeability 26 %

Maximum Speed

Maximum Power 95 bhp @ 3200 rpm

Gross Vehicle Weight (GVW) 8.25 ton

## TECHNICAL SPECIFICATIONS OF EICHER PRO 1075 4065/17.6 FT/HSD/BS-IV

| PERFORMANCE         |                     | DESIGN & BUILD        |                    |
|---------------------|---------------------|-----------------------|--------------------|
| Engine              | E483, 4 Cyl 2 V TCl | Body Option           | Deck Body          |
| Emission Norms      | BS-IV               | Chassis Type          | Chassis with Cabin |
| Engine Cylinders    | 4                   | Cabin Type            | Day Cabin          |
| Displacement (cc)   | ×                   | Tiltable Cabin        | ×                  |
| Max Power           | 95 bhp @ 3200 rpm   | Axle Configuration    | ×                  |
| Max Torque          | 285 Nm @ 1440 rpm   | Front Tyre            | 7.50 x 16 - 16PR   |
| Transmission        | Manual              | Rear Tyre             | 7.50 X 16 - 16PR   |
| Clutch              | 275 mm dia.         | Wheelbase (mm)        | 4065               |
| Gearbox             | 5-Speed             | Overall Length (mm)   | 4960               |
| Fuel Tank (Litres)  | 100                 | Overall Width (mm)    | 2007               |
| Gradeability (%)    | 26                  | Overall Height (mm)   | ×                  |
| Turning Radius (mm) | ×                   | Ground Clearance (mm) | 210                |
| Max Speed (km/h)    | ×                   | GVW / GCW (Kgs)       | 8250               |
|                     |                     | Kerb Weight (Kgs)     | ×                  |
|                     |                     | Payload (Kgs)         | ×                  |