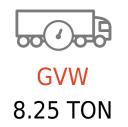

## EICHER PRO 1075 4065/17.6 FT/HSD/BS-IV

| Engine | Disp | lacement |
|--------|------|----------|
|--------|------|----------|

Off-road Gradeability 26 %

Maximum Speed

Maximum Power 95 bhp @ 3200 rpm

Gross Vehicle Weight (GVW) 8.25 ton

## TECHNICAL SPECIFICATIONS OF EICHER PRO 1075 4065/17.6 FT/HSD/BS-IV

| PERFORMANCE         |                     | DESIGN & BUILD        |                    |
|---------------------|---------------------|-----------------------|--------------------|
| Engine              | E483, 4 Cyl 2 V TCl | Body Option           | Deck Body          |
| Emission Norms      | BS-IV               | Chassis Type          | Chassis with Cabin |
| Engine Cylinders    | 4                   | Cabin Type            | Day Cabin          |
| Displacement (cc)   | ×                   | Tiltable Cabin        | ×                  |
| Max Power           | 95 bhp @ 3200 rpm   | Axle Configuration    | ×                  |
| Max Torque          | 285 Nm @ 1440 rpm   | Front Tyre            | 7.50 x 16 - 16PR   |
| Transmission        | Manual              | Rear Tyre             | 7.50 X 16 - 16PR   |
| Clutch              | 275 mm dia.         | Wheelbase (mm)        | 4065               |
| Gearbox             | 5-Speed             | Overall Length (mm)   | 4960               |
| Fuel Tank (Litres)  | 100                 | Overall Width (mm)    | 2007               |
| Gradeability (%)    | 26                  | Overall Height (mm)   | ×                  |
| Turning Radius (mm) | ×                   | Ground Clearance (mm) | 210                |
| Max Speed (km/h)    | ×                   | GVW / GCW (Kgs)       | 8250               |
|                     |                     | Kerb Weight (Kgs)     | ×                  |
|                     |                     | Payload (Kgs)         | ×                  |